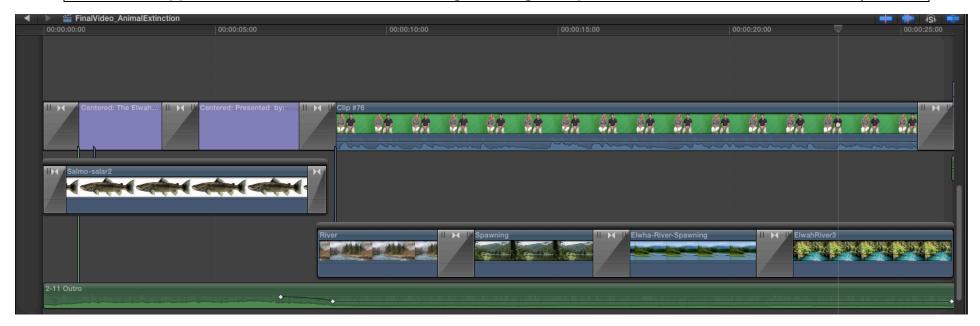

## **Green Screen Intro - Extinct Animal**

Final Cut Pro – 40 pts.

View the Green Screen Intro Online Video Class Tutorials. View the Grade sheet below and the Final Cut Pro timeline below (timeline will show all the required skills that need to be included).